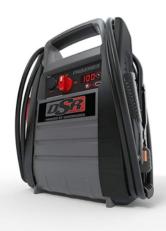

## **DENSO**

The Best Heavy Duty Starters & Alternators

FULL COMPATIBILITY WITH SENSITIVE ELECTRONICS SYSTEMS

| SHU DSR115 | ProSeries 12V/24V 4400 Peak Amp Jump Starter | \$535.95 |
|------------|----------------------------------------------|----------|
| SHU DSR123 | 12/24V 250A ProSeries Battery Charger        | \$569.95 |
| SHU SC1325 | 250/40/6 2 Amp Wheel Charger                 | \$229.95 |
| SHU SJ1332 | 1200 PEAK AMP PORTABLE JUMP START            | \$215.95 |
| SHU SL1327 | 800 PEAK AMP LITHIUM ION JUMP START          | \$99.95  |