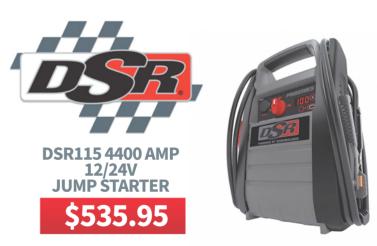

automotive-brake.com for monthly retail and wholesale specials, and coupons.

Ph: 201-342-0636

Store Hours: Monday - Friday: 7am to 5pm Saturday: CLOSED





#### 703 R-1234yf Refrigerant Charging Kit

Includes: 8oz Refrigerant Can Tap Valve Low -Side Automotive A/C Coupler

## **FCJ6820 CONVERSION KIT**

Use to convert R-12/R134a Manifold guage sets to connect to:

R-1234yf Mobile A/C Systems

Brass High/Low Side Coupler with M12 fitting

### \$79.97



R-1234yf

\$49.97

# HASTINGS IS NOW BALDWIN



Same great product just a different color and stock numbers!







#### TRAILER BRAKES & HARDWARE AVAILABLE



# **MACHINE SHOP SERVICES**

Brake Drum and Rotor Turning • Heavy-Duty Truck Rotor Turning • Custom Air Conditioning Hoses • Bearing Presses for Hubs and Axles • Universal Joint Presses • Custom Hydraulic Hoses • Power Steering Pulley Changeovers • Flywheel Cutting and More...

automotive-brake.com for monthly retail and wholesale specials, and coupons.

Ph: 201-342-0636

Store Hours: Monday - Friday: 7am to 5pm Saturday: CLOSED