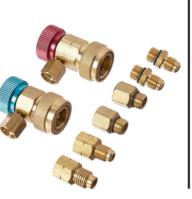

## **FCJ6820 CONVERSION KIT**

Use to convert R-12/R134a Manifold guage sets to connect to:

R-1234yf Mobile A/C Systems

Brass High/Low Side Coupler with M12 fitting