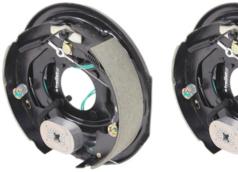

automotive-brake.com for monthly retail and wholesale specials, and coupons.

Ph: 201-342-0636

Store Hours: Monday - Friday: 7am to 5pm Saturday: CLOSED





#### 703 R-1234yf Refrigerant Charging Kit

Includes: 8oz Refrigerant Can Tap Valve Low -Side Automotive A/C Coupler

## **FCJ6820 CONVERSION KIT**

Use to convert R-12/R134a Manifold guage sets to connect to:

R-1234yf Mobile A/C Systems

Brass High/Low Side Coupler with M12 fitting

### \$79.97



R-1234yf

\$49.97

# HASTINGS IS NOW BALDWIN



Same great product just a different color and stock numbers!







#### TRAILER BRAKES & HARDWARE AVAILABLE



# **MACHINE SHOP SERVICES**

Brake Drum and Rotor Turning • Heavy-Duty Truck Rotor Turning • Custom Air Conditioning Hoses • Bearing Presses for Hubs and Axles • Universal Joint Presses • Custom Hydraulic Hoses • Power Steering Pulley Changeovers • Flywheel Cutting and More...

automotive-brake.com for monthly retail and wholesale specials, and coupons.

Ph: 201-342-0636

Store Hours: Monday - Friday: 7am to 5pm Saturday: CLOSED