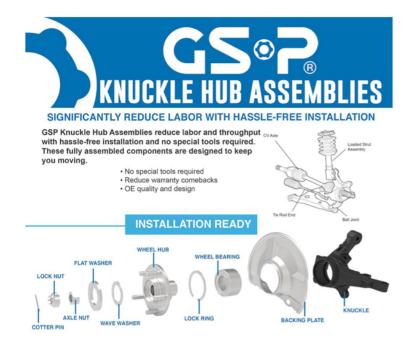

automotive-brake.com for monthly retail and wholesale specials, and coupons.

Ph: 201-342-0636

Store Hours: Monday - Friday: 7am to 5pm Saturday: CLOSED





#### 703 R-1234yf Refrigerant Charging Kit

Includes: 8oz Refrigerant Can Tap Valve Low -Side Automotive A/C Coupler

## **FCJ6820 CONVERSION KIT**

Use to convert R-12/R134a Manifold guage sets to connect to:

R-1234yf Mobile A/C Systems

Brass High/Low Side Coupler with M12 fitting

### \$79.97



R-1234yf

\$49.97

# HASTINGS IS NOW BALDWIN



Same great product just a different color and stock numbers!







#### TRAILER BRAKES & HARDWARE AVAILABLE



# **MACHINE SHOP SERVICES**

Brake Drum and Rotor Turning • Heavy-Duty Truck Rotor Turning • Custom Air Conditioning Hoses • Bearing Presses for Hubs and Axles • Universal Joint Presses • Custom Hydraulic Hoses • Power Steering Pulley Changeovers • Flywheel Cutting and More...

automotive-brake.com for monthly retail and wholesale sp